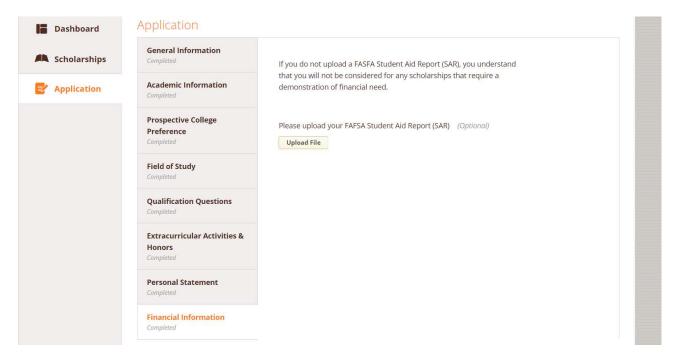

### FASFA Student Aid Report (SAR)

To be considered for any need-based scholarships, applicants must upload a complete copy of the Student Aid Report (SAR) of the Free Application for Federal Student Aid (FAFSA) application (see www.fafsa.ed.gov). Applicants electing to omit the FAFSA Student Aid Report (SAR) from this application will be eligible only for merit-based scholarships, which typically are available in lesser numbers, and smaller amounts, compared to need-based scholarships.