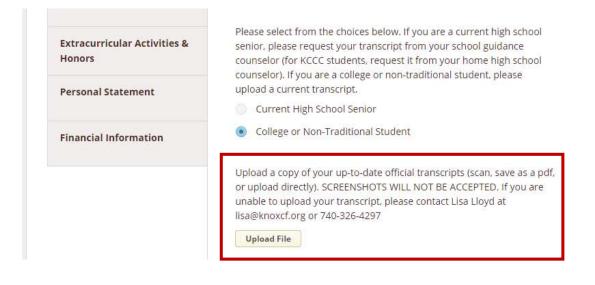

| 1.1                                    |                                                                                                                                                                                                                                                                                          |
|----------------------------------------|------------------------------------------------------------------------------------------------------------------------------------------------------------------------------------------------------------------------------------------------------------------------------------------|
| Qualification Questions                | Please select from the choices below. If you are a current high school<br>senior, please request your transcript from your school guidance<br>counselor (for KCCC students, request it from your home high school<br>counselor). If you are a college or non-traditional student, please |
| Extracurricular Activities &<br>Honors | upload a current transcript.  Current High School Senior  College or Non-Traditional Student                                                                                                                                                                                             |
| Personal Statement                     |                                                                                                                                                                                                                                                                                          |
| Financial Information                  | Please use the form below to request a copy of your transcript from your<br>high school guidance counselor. Use your <b>high school guidance</b><br><b>counselor's e-mail address</b> to make the request.                                                                               |
|                                        | *If you attend the Knox County Career Center, request the transcript from your <b>home high school</b> .                                                                                                                                                                                 |
|                                        | Recipient First Name                                                                                                                                                                                                                                                                     |
|                                        | Recipient Last Name                                                                                                                                                                                                                                                                      |
|                                        | Recipient Email                                                                                                                                                                                                                                                                          |
|                                        | Message to Recipient                                                                                                                                                                                                                                                                     |
|                                        |                                                                                                                                                                                                                                                                                          |
|                                        | I'm applying for scholarships through the Knox County<br>Foundation and am requesting that you provide them a copy of<br>my transcript.                                                                                                                                                  |

**College Students:** Please upload a current college transcript(s) containing your entire college career record. *No screenshots will be accepted*. If you are unable to upload a transcript directly, please contact Lisa Lloyd at <u>lisa@knoxcf.org</u> or 740-392-3270.